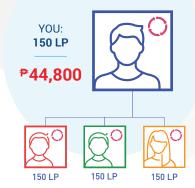

Earn ₱2,800, ₱11,200, or ₱44,800 every month.
Each bonus is achieved through structure and Team Volume.

Each team should have 600LP Team Volume = Your personal orders, plus the orders of your frontline preferred customers and distributors.

#### Available:

₱2,800 for Builder and Builder Elite;

₱11,200 for Builder, Builder Elite, Diamond, and Diamond Elite;

₱44,800 for Builder and above.\*

Independent Distributors must maintain a monthly 100 LP (or more) Loyalty Program order to qualify for the Builder Bonus.