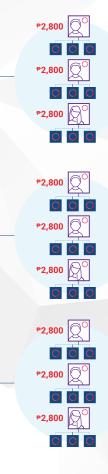

Earn ₱2,800, ₱11,200, or ₱44,800 every month.
Each bonus is achieved through structure and Team Volume.

Each team should have 600LP Team Volume = Your personal orders, plus the orders of your frontline preferred customers and distributors.

#### Available:

₱2,800 for Builder and Builder Elite;

₱11,200 for Builder, Builder Elite, Diamond, and Diamond Elite;

₱44,800 for Builder and above.\*

Independent Distributors must maintain a monthly 100 LP (or more) Loyalty Program order to qualify for the Builder Bonus.