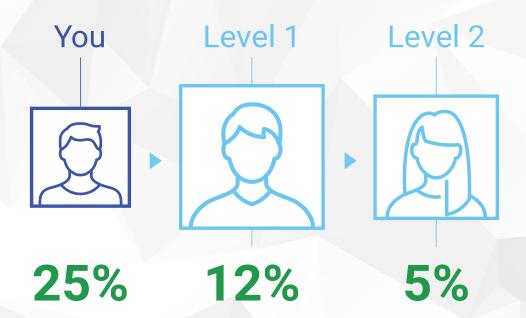

### Sample Computation:

50 LP x 4 = 200 LP Less 100 LP Personal 100 LP x 25% x ₱56 + 12% = ₱1,568\*

Earn 25% and get paid daily!

With Rapid Rewards, you earn a 25% commission on the first LP order of every new Preferred Customer you personally sign up. When qualified you also earn 12% on the first LP order of every new Preferred Customer on your second level and 5% on the first LP order of every new Preferred Customer on your third level\*.

Rapid Rewards is paid 2-3 banking days to your BPI bank account when you've qualified with 100 PV in the current month.\*

<sup>\*</sup>These percentages only apply when the enroller and sponsor are the same person.