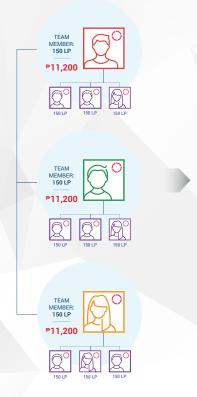

Earn ₱2,800, ₱11,200, or ₱44,800 every month.
Each bonus is achieved through structure and Team Volume.

Each team should have 600LP Team Volume = Your personal orders, plus the orders of your frontline preferred customers and distributors.

#### Available:

₱2,800 for Builder and Builder Elite;

₱11,200 for Builder, Builder Elite, Diamond, and Diamond Elite;

₱44,800 for Builder and above.\*

Independent Distributors must maintain a monthly 100 LP (or more) Loyalty Program order to qualify for the Builder Bonus.