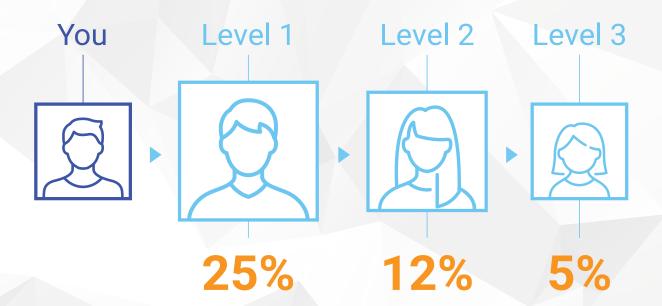

### Sample Computation:

50 LP x 4 = 200 LP Less 100 LP Personal 100 LP x 25% x ₱56 + 12% = ₱1,568\*

Earn 25% and get paid daily!

With Rapid Rewards, you earn a 25% commission on the first LP order of every new Preferred Customer you personally sign up. When qualified you also earn 12% on the first LP order of every new Preferred Customer on your second level and 5% on the first LP order of every new Preferred Customer on your third level\*.

Rapid Rewards is paid 2-3 banking days to your BPI bank account when you've qualified with 100 PV in the current month.\*

<sup>\*</sup>These percentages only apply when the enroller and sponsor are the same person.