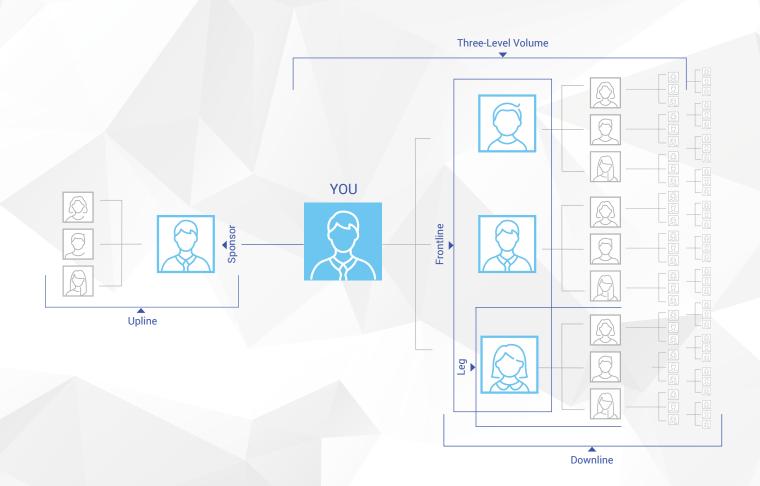

#### 1. Upline

The line of Independent Distributors directly above you.

#### 2. Enroller

The person who introduced you to 4Life (may also be your sponsor).

#### 3. Sponsor

The person in your upline who is directly above you (may also be the person who signed you up).

#### 4 Team Volume

Your Principal Volume, plus the orders of your frontline Preferred Customers and Independent Distributors.

#### 5. Frontline

Your first level of Preferred Customers and Independent Distributors sponsored by you.

#### 6. Three-Level Volume

Composed of your total Principal Volume (PV) and the combined PV of people on your first three levels.

#### 9. Downline

The line of Independent Distributors and Preferred Customers that runs directly below you.

#### 10. Lea

A part of your downline that starts with one of your Frontline and continues below that Independent Distributor.